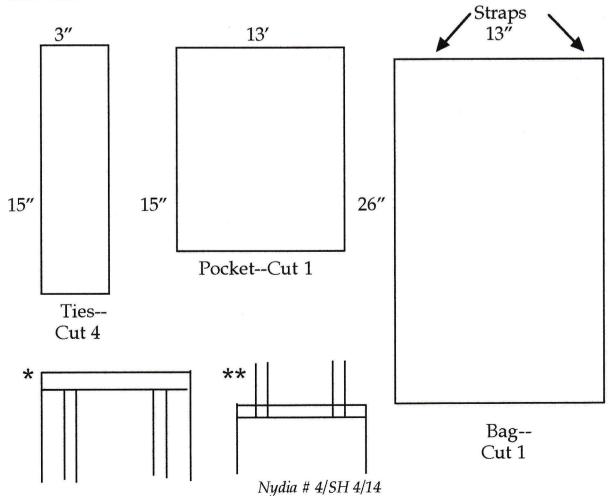

## Nydia Temple #4 Hospital Welcome Bag: Single Layer

Single layer--use medium to heavy weight material. Finished size 12 x 12".

**Straps:** Fold in half, wrong sides together and use 1/4" seam, closing one end. Turn and press.

**Pocket:** Fold pocket in half, wrong sides together. Stitch 1/4" seam along long edge, turn and press. Stitch lower end of pocket to bag approximately 1" from center fold. Stitch center of pocket to bag, forming two smaller pockets (this keeps pocket from gaping).

**Bag:** Sew 1/4" or serge top & bottom edges. Then turn down top and bottom edges of bag 1". Press. Sew straps to front and back of bag (position 3" from sides edges as indicated below). \*Tuck straps under 1" turn down. Top stitich along bottom of turned-down edge securing straps. \*\*Turn straps up and top stitch along top of bag edge.

Fold bag, right sides together, and serge or seam 1/4". Turn bag right side out.